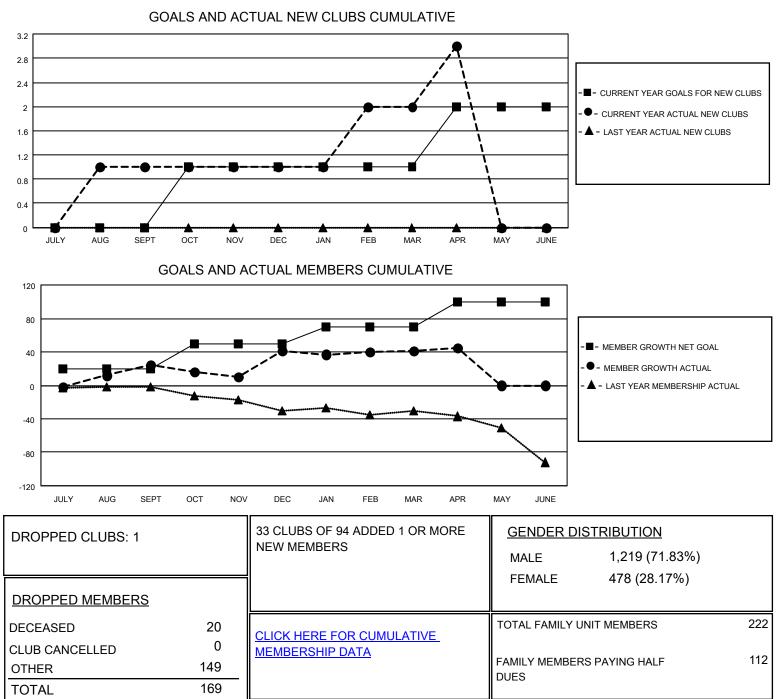

## LOCATION ENGLAND

District 105CW

Results as of: 4/30/2021

| Clubs                 |               |           |               | Members               |                       |                         |                                                    |
|-----------------------|---------------|-----------|---------------|-----------------------|-----------------------|-------------------------|----------------------------------------------------|
| RESULTS FOR 2020-2021 |               |           |               | RESULTS FOR 2020-2021 |                       |                         |                                                    |
| QUARTER               | NEW CLUB GOAL | NEW CLUBS | DROPPED CLUBS | QUARTER MEME          | ER GROWTH NET<br>GOAL | MEMBER GROWTH<br>ACTUAL | DROPPED<br>MEMBERS ACTUAL<br>(including transfers) |
| JULY/AUG/SEPT         | 0             | 1         | 1             | JULY/AUG/SEPT         | 20                    | 72                      | 42                                                 |
| OCT/NOV/DEC           | 1             | 0         | 0             | OCT/NOV/DEC           | 30                    | 73                      | 49                                                 |
| JAN/FEB/MAR           | 0             | 1         | 0             | JAN/FEB/MAR           | 20                    | 49                      | 47                                                 |
| APR/MAY/JUNE          | 1             | 1         | 0             | APR/MAY/JUNE          | 30                    | 36                      | 31                                                 |